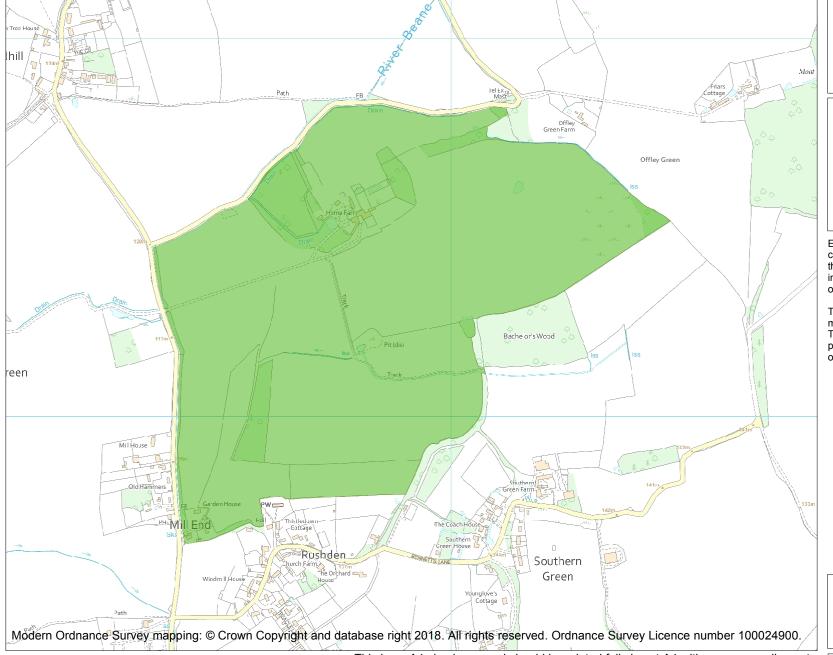

This is an A4 sized map and should be printed full size at A4 with no page scaling set.

Name: JULIANS

Heritage Category:

Park and Garden

**List Entry No**: 1000914

Grade:

County: Hertfordshire

District: North Hertfordshire

Parish: Rushden

Each official record of a registered garden or other land contains a map. The map here has been translated from the official map and that process may have introduced inaccuracies. Copies of maps that form part of the official record can be obtained from Historic England.

This map was delivered electronically and when printed may not be to scale and may be subject to distortions. The map and grid references are for identification purposes only and must be read in conjunction with other information in the record.

List Entry NGR: TL3036432291

**Map Scale:** 1:10000

Print Date: 3 July 2024

HistoricEngland.org.uk